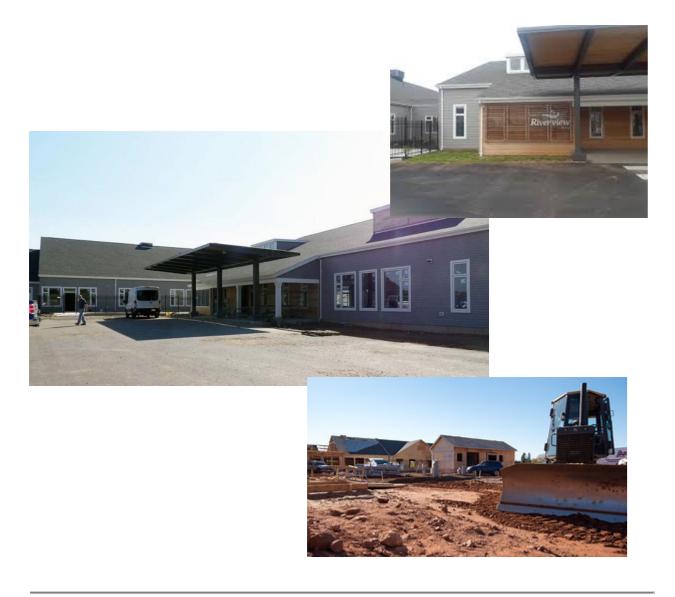

## Project Name: Riverview Manor – Long Term Care Facility, Montague, Prince Edward Island

In June 2019 Residents, family and staff celebrated the grand opening of the new Riverview Manor in Montague. The facility includes 48 private long-term care rooms grouped into small households with bright, spacious common areas for meals, entertainment, and games. Large windows and open hallways have views of nearby playgrounds, sports fields, and streets.

The new manor is designed to provide the utmost comfort in a spacious, home-like atmosphere for seniors in the Montague and surrounding areas.

The approximate construction cost of the facility was \$15,000,000 with the electrical component being approximately \$1,500,000.